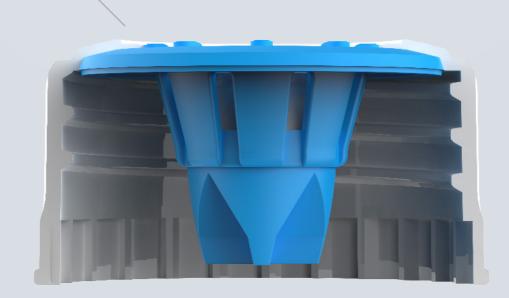

### How it works

A syphon tube from a selected liquid dispensing device is inserted through the one way valve of the cap to extract the liquid contents from within the container.

- Tube Entry Point
- 2 One-Way Valve

### **Closing the Loop**

Aperture® Irremovable Cap ensures a secure closed dispenser / container arrangement, only permitting the insertion of the vacumn tube from any dispensing device through the one way valve of the cap.