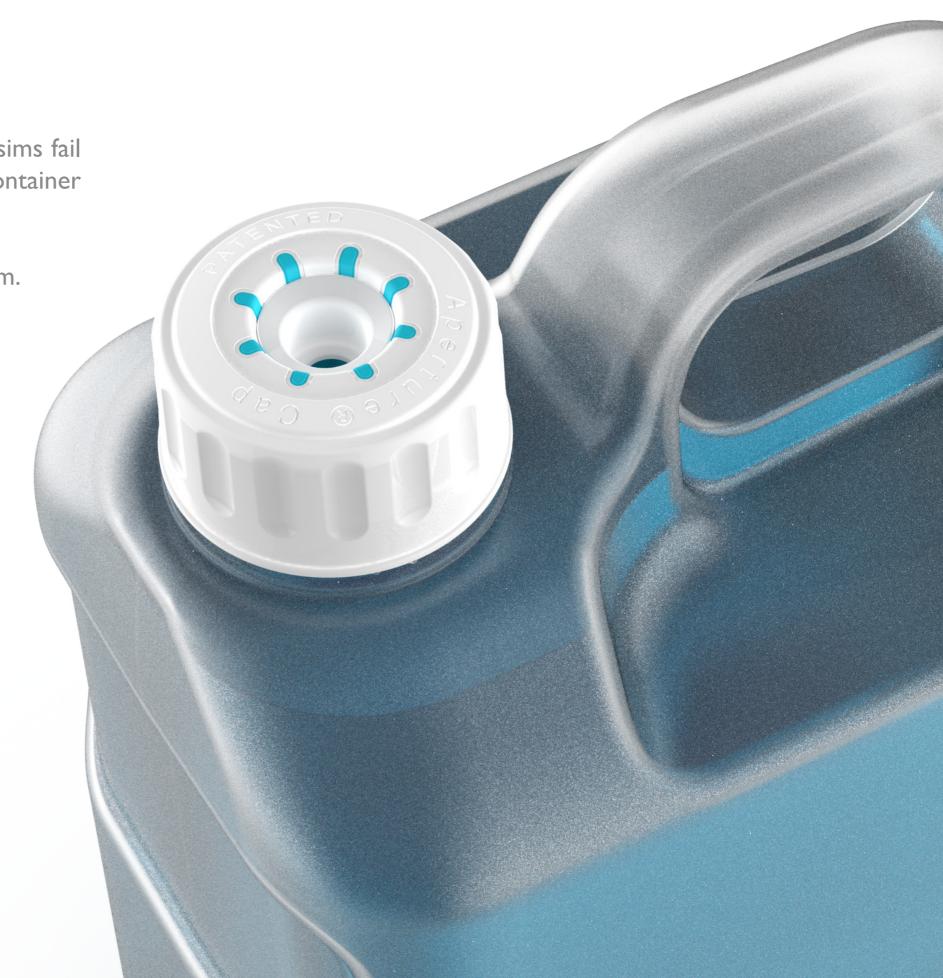

### **Closing the Loop**

Aperture® Irremovable Cap ensures a secure closed dispenser / container arrangement, only permitting the insertion of the vacumn tube from any dispensing device through the one way valve of the cap.

# Compatible

Fits with 38mm container neck corresponding IL, 2L, 4L, 5L, 10L, 20L bottle containers without the need to change production filling process.