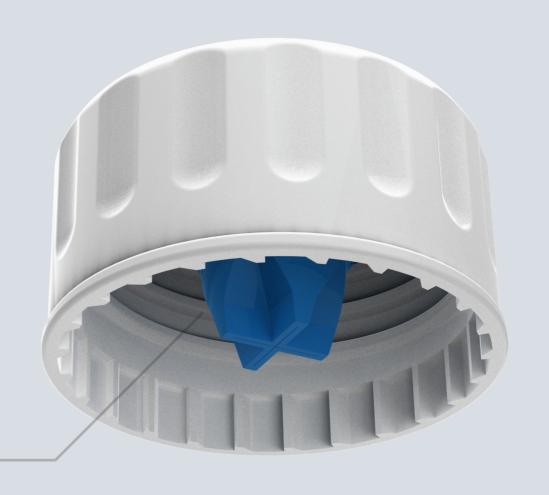

## **How it works**

Once attached, the cap becomes irremovably connected with it's corresponding container and cannot be re-opened detached or removed.

- 3 Pre-Use Storage Seal
- 4 Industry Standard Thread
- 5 Ratcheting Teeth

### **Closing the Loop**

Aperture® Irremovable Cap ensures a secure closed dispenser / container arrangement, only permitting the insertion of the vacumn tube from any dispensing device through the one way valve of the cap.