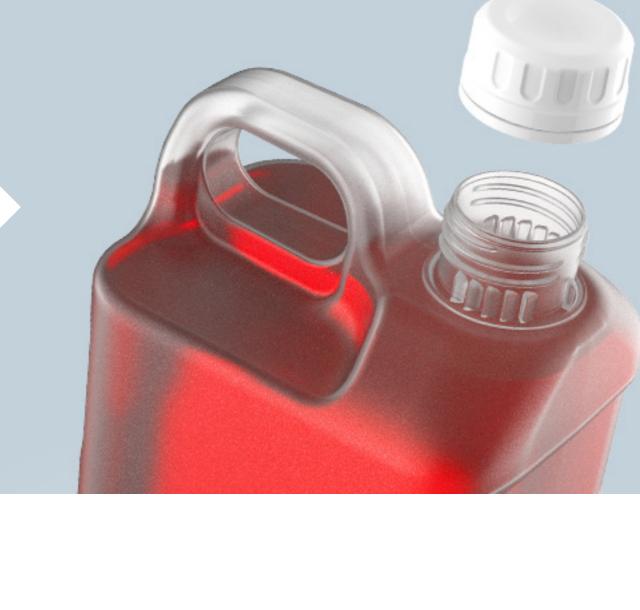

# **Everyday Open Containers**

Everyday dispensing containers fail to provide a closed system arrangement to safeguard against consumption and cost, as well as unrestricted methods of use.

### **Closing the Loop**

Aperture® Irremovable Cap ensures a secure closed dispenser / container arrangement, only permitting the insertion of the vacumn tube from any dispensing device through the one way valve of the cap.

# Compatible

Fits with 38mm container neck corresponding IL, 2L, 4L, 5L, 10L, 20L bottle containers without the need to change production filling process.