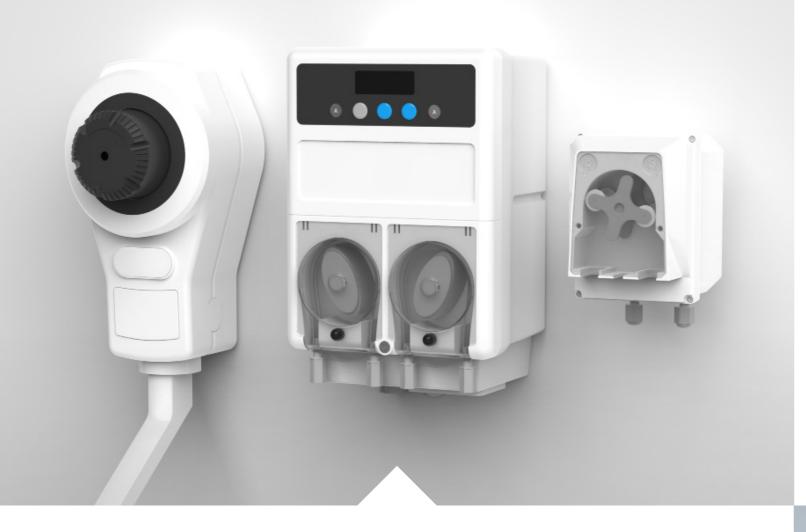

## Versatile

Will adapt with any plumbed / non plumbed / peristaltic controlled dispensing devices / pumps operated with a vacumn syphon tube mechanisim.

Manual / Automatic / Peristaltic