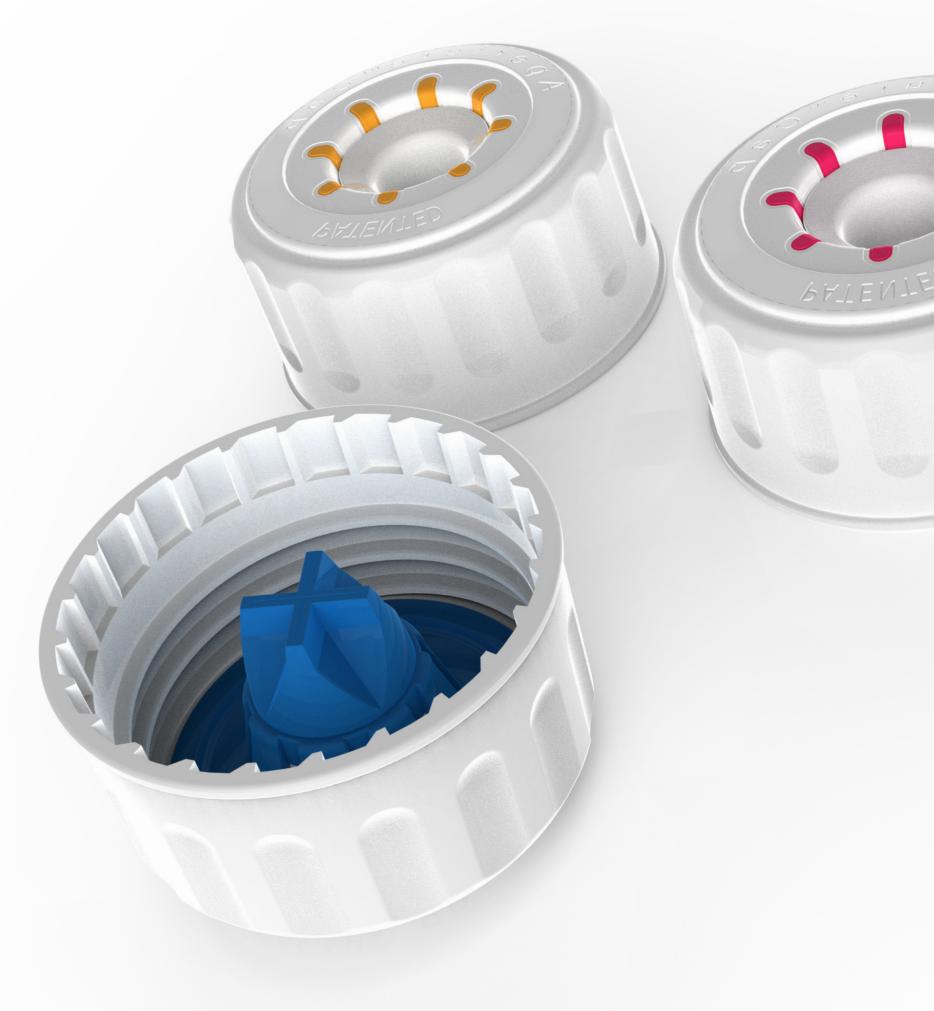

### How it works

A syphon tube from a selected liquid dispensing device is inserted through the one way valve of the cap to extract the liquid contents from within the container.

- Tube Entry Point
- 2 One-Way Valve

## **How it works**

Once attached, the cap becomes irremovably connected with it's corresponding container and cannot be re-opened detached or removed.

- 3 Pre-Use Storage Seal
- 4 Industry Standard Thread
- 5 Ratcheting Teeth

## **Colour Coded**

Multiple colour coded options are available for effective identification, ensuring the safe use of liquids.