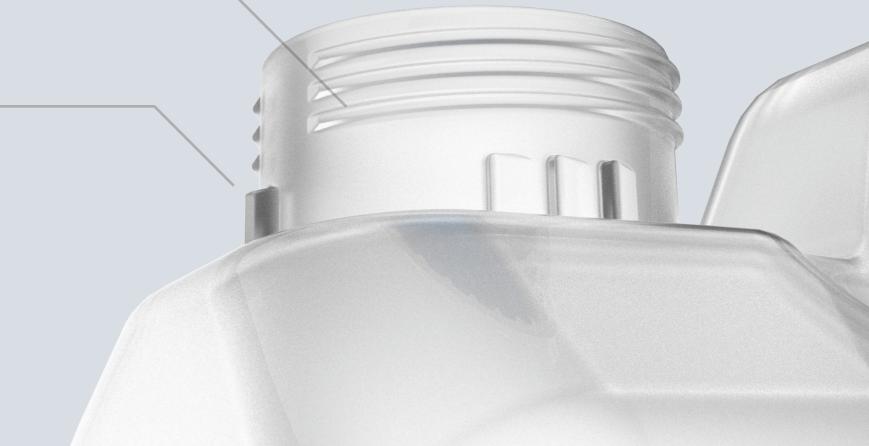

## **How it works**

Once attached, the cap becomes irremovably connected with it's corresponding container and cannot be re-opened detached or removed.

- 3 Pre-Use Storage Seal
- 4 Industry Standard Thread
- 5 Ratcheting Teeth

# Compatible

Fits with 38mm container neck corresponding IL, 2L, 4L, 5L, 10L, 20L bottle containers without the need to change production filling process.