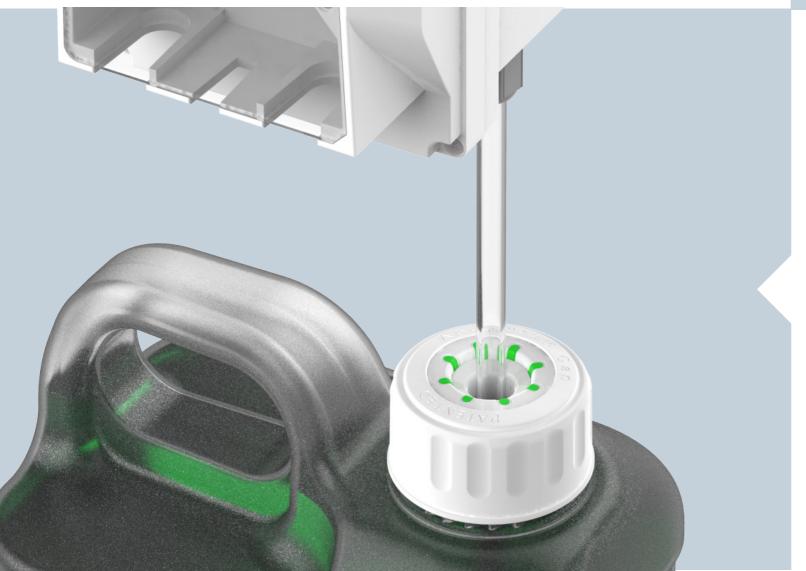

### How it works

A syphon tube from a selected liquid dispensing device is inserted through the one way valve of the cap to extract the liquid contents from within the container.

- Tube Entry Point
- 2 One-Way Valve

## **How it works**

Once attached, the cap becomes irremovably connected with it's corresponding container and cannot be re-opened detached or removed.

- 3 Pre-Use Storage Seal
- 4 Industry Standard Thread
- 5 Ratcheting Teeth

### **Closing the Loop**

Aperture® Irremovable Cap ensures a secure closed dispenser / container arrangement, only permitting the insertion of the vacumn tube from any dispensing device through the one way valve of the cap.