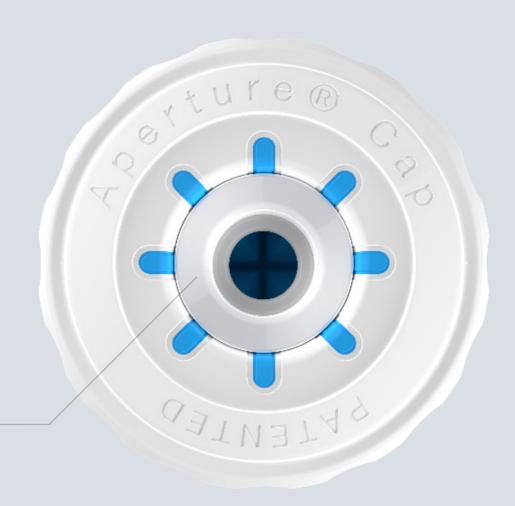

### How it works

A syphon tube from a selected liquid dispensing device is inserted through the one way valve of the cap to extract the liquid contents from within the container.

- Tube Entry Point
- 2 One-Way Valve

## **How it works**

Once attached, the cap becomes irremovably connected with it's corresponding container and cannot be re-opened detached or removed.

- 3 Pre-Use Storage Seal
- 4 Industry Standard Thread
- 5 Ratcheting Teeth