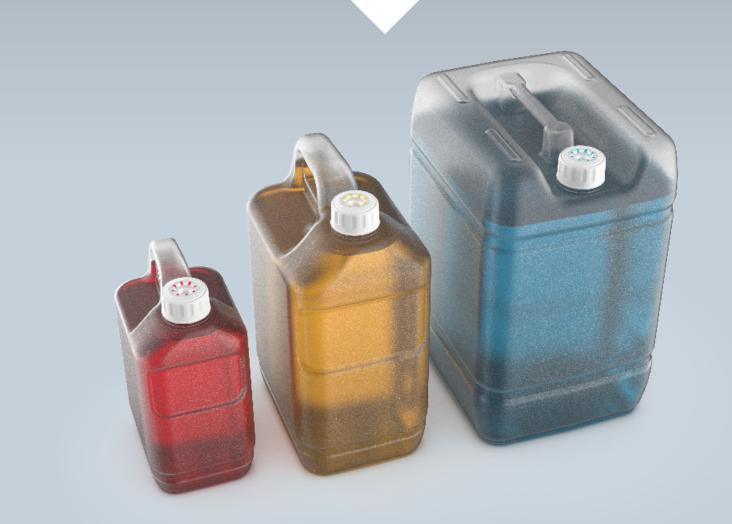

# Compatible

Fits with 38mm container neck corresponding IL, 2L, 4L, 5L, 10L, 20L bottle containers without the need to change production filling process.

## **Colour Coded**

Multiple colour coded options are available for effective identification, ensuring the safe use of liquids.