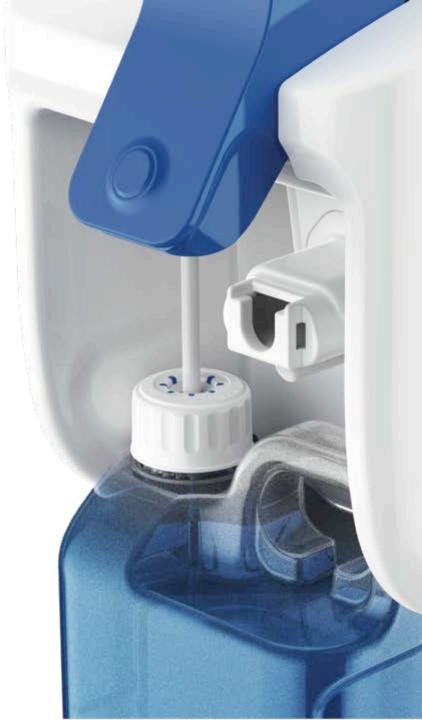

#### Advancement

Utilizing Optix® and the Aperture® Irremovable Cap for secure and controlled integration, allows the formation of VSCOS, a compact detergent equivalent, comparable to Solid / Powdered dishwashing packaging formats without the requirement of a water feed.

### Precise Dosing Technology

Incorporating Optix® and the Aperture® Irremovable Cap with a uniquely calibrated low-flow pump system, ensures secure control and precise dosing without the need for a water feed, delivering in excess of 1000 Rack Washes per 2l container, while supporting water conservation.

# One-Way Container Control

The one-way container bespoke control system safeguards the loading of chemical, eliminating operational error.