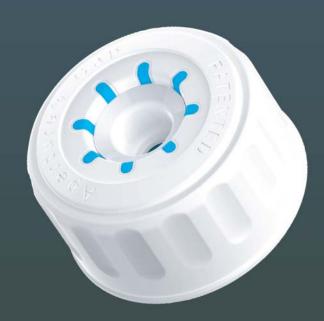

#### Advancement

Utilizing Optix® and the Aperture® Irremovable Cap for secure and controlled integration, allows the formation of VSCOS, a compact detergent equivalent, comparable to Solid / Powdered dishwashing packaging formats without the requirement of a water feed.

# One-Way Container Control

The one-way container bespoke control system safeguards the loading of chemical, eliminating operational error.