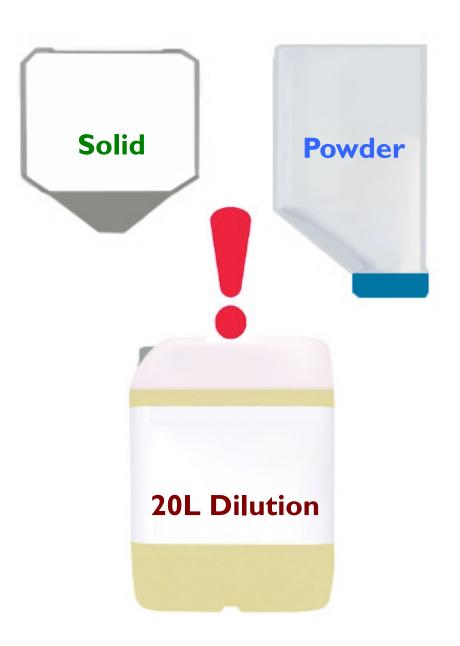

## Discovery

Current Solid / Powdered technology is adopted to increase the strength of concentrate for performance while reducing the packaging size to a contained form (approx. 3-6kg) for improved consumption and safe handling, preferable to that of a 20L drum dilution.