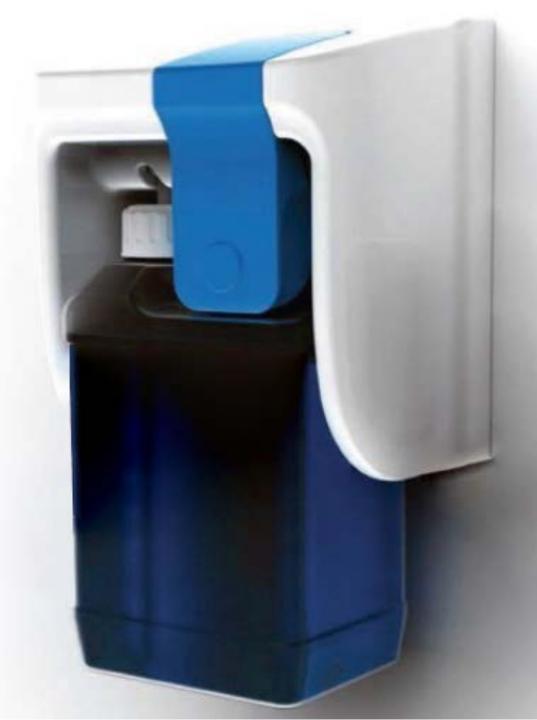

### Flexible Installation

The combination is extremely flexible for installation in either counter, hood or conveyor dishwasher machines.

The innovative design ensures that excess tubing and connections are hidden away, providing a tidy and non-intrusive professional installation.