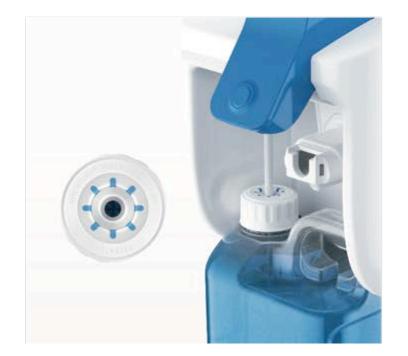

#### Advancement

Utilizing Optix® and the Aperture® Irremovable Cap for secure and controlled integration, allows the formation of VSCOS, a compact detergent equivalent, comparable to Solid / Powdered dishwashing packaging formats without the requirement of a water feed.

### Precise Dosing Technology

Incorporating Optix® and the Aperture® Irremovable Cap with a uniquely calibrated low-flow pump system, ensures secure control and precise dosing without the need for a water feed, delivering in excess of 1000 Rack Washes per 2l container, while supporting water conservation.