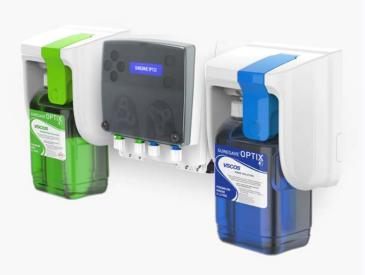

#### Advancement

Utilizing Optix® and the Aperture® Irremovable Cap for secure and controlled integration, allows the formation of VSCOS, a compact detergent equivalent, comparable to Solid / Powdered dishwashing packaging formats without the requirement of a water feed.

### Precise Dosing Technology

Incorporating Optix® and the Aperture® Irremovable Cap with a uniquely calibrated low-flow pump system, ensures secure control and precise dosing without the need for a water feed, delivering in excess of 1000 Rack Washes per 2l container, while supporting water conservation.

### Flexible Installation

The combination is extremely flexible for installation in either counter, hood or conveyor dishwasher machines.

The innovative design ensures that excess tubing and connections are hidden away, providing a tidy and non-intrusive professional installation.