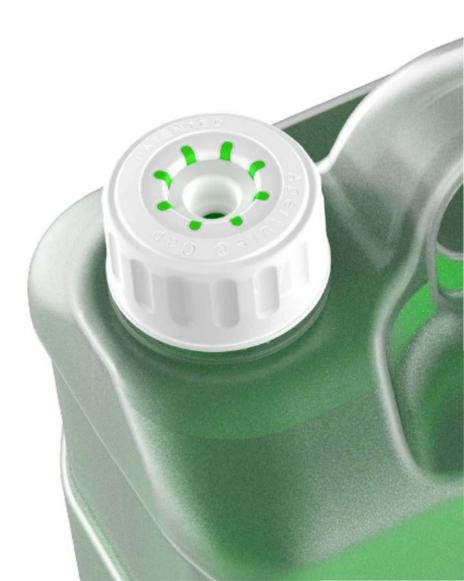

#### Advancement

Utilizing Optix® and the Aperture® Irremovable Cap for secure and controlled integration, allows the formation of VSCOS, a compact detergent equivalent, comparable to Solid / Powdered dishwashing packaging formats without the requirement of a water feed.

### Precise Dosing Technology

Incorporating Optix® and the Aperture® Irremovable Cap with a uniquely calibrated low-flow pump system, ensures secure control and precise dosing without the need for a water feed, delivering in excess of 1000 Rack Washes per 2l container, while supporting water conservation.

# One-Way Container Control

The one-way container bespoke control system safeguards the loading of chemical, eliminating operational error.