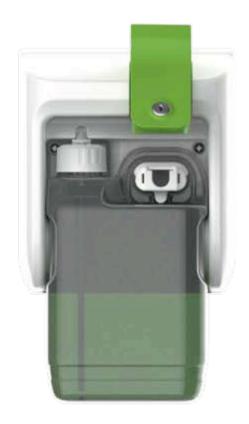

#### Level Indication

The VSCOS® container display system provides simple user management control with low level indication as to when a new container needs to be replaced. Eliminates the need for Alarms or Warning Lights.

# One-Way Container Control

The one-way container bespoke control system safeguards the loading of chemical, eliminating operational error.